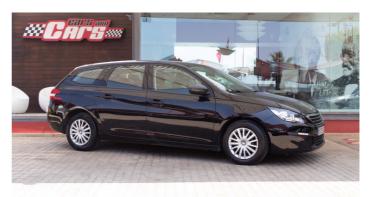

# PEUGEOT 308 SW 1.6 BLUEHDI ACCESS

### **GENERAL**

Brand: Peugeot Model: 308 SW Category: Estate Nr doors: 5 Nr places: 5 Color: Black Km: 136,000 Km Gear Box: Manual Gearbox

Condition: Used Guarantee: Mutual Agreement

Year: Jan, 2017

Fuel type: Diesel Horsepower: 100 Cv Engine Displacement: 1,560cc